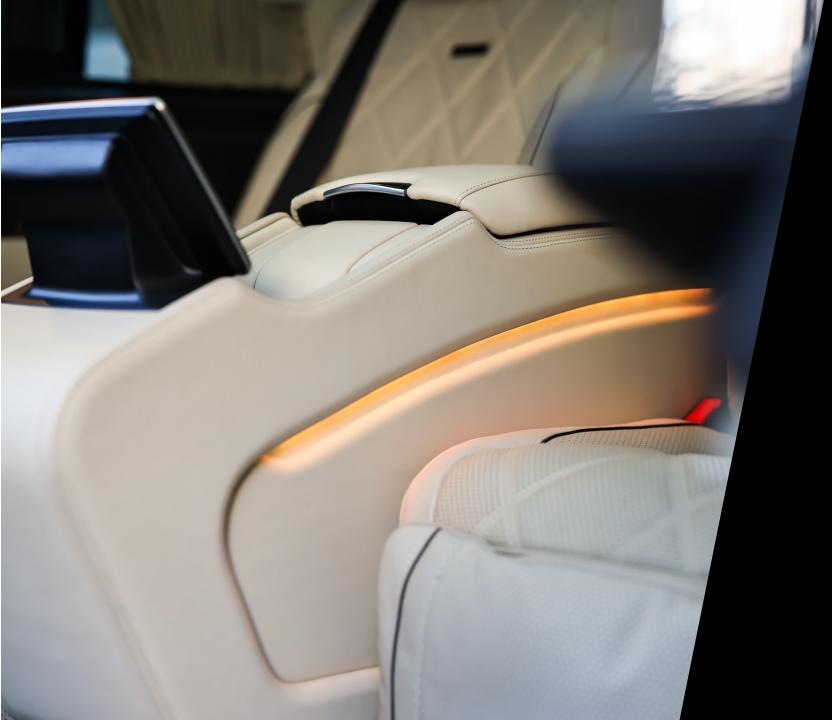

### AMBIENT LIGHTING

The ambient lighting is available in 21 different colors.

The LED strips of the ambient lighting are stylishly distributed in the VIP area and can be easily controlled from the media station.