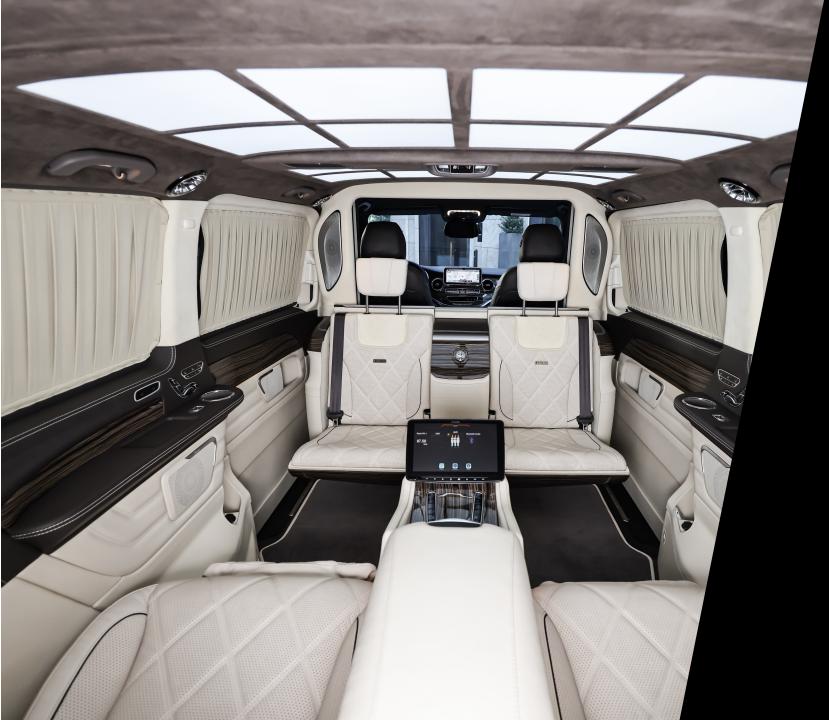

#### MAYBACH SEATS

In the first class rear you travel as comfortably as in a private jet. Your vehicle is equipped with 2 full-size individual seats and offers easy access to the media-station integrated into the center console.

#### COMPONENTS

2 MAYBACH comfort individual seatsFully electrically adjustable w. memory functionSeat heating & ventilation2 folding tables in the center console

#### ELECTRIC CURTAINS

The control for the electrically operated curtains on the side windows is located next to the seat adjustment.

They serve to protect the private ferry and are not visible from the outside.

### AMBIENT LIGHTING

The ambient lighting is available in 21 different colors.

The LED strips of the ambient lighting are stylishly distributed in the VIP area and can be easily controlled from the media station.

#### PARTITION WALL

The Partition Wall separates the VIP area from the drivers compartment.

The Partition Wall consists of a glass pane and a 43" 4K LED TV, which can be moved up and down with a button in the media station.