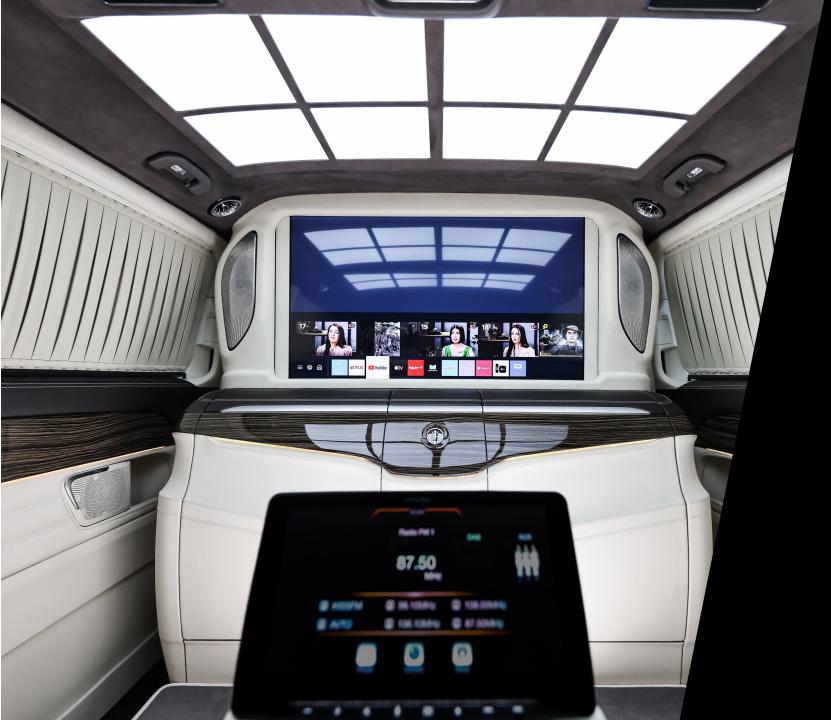

#### PARTITION WALL

The Partition Wall separates the VIP area from the drivers compartment.

The Partition Wall consists of a glass pane and a 43" 4K LED TV, which can be moved up and down with a button in the media station.