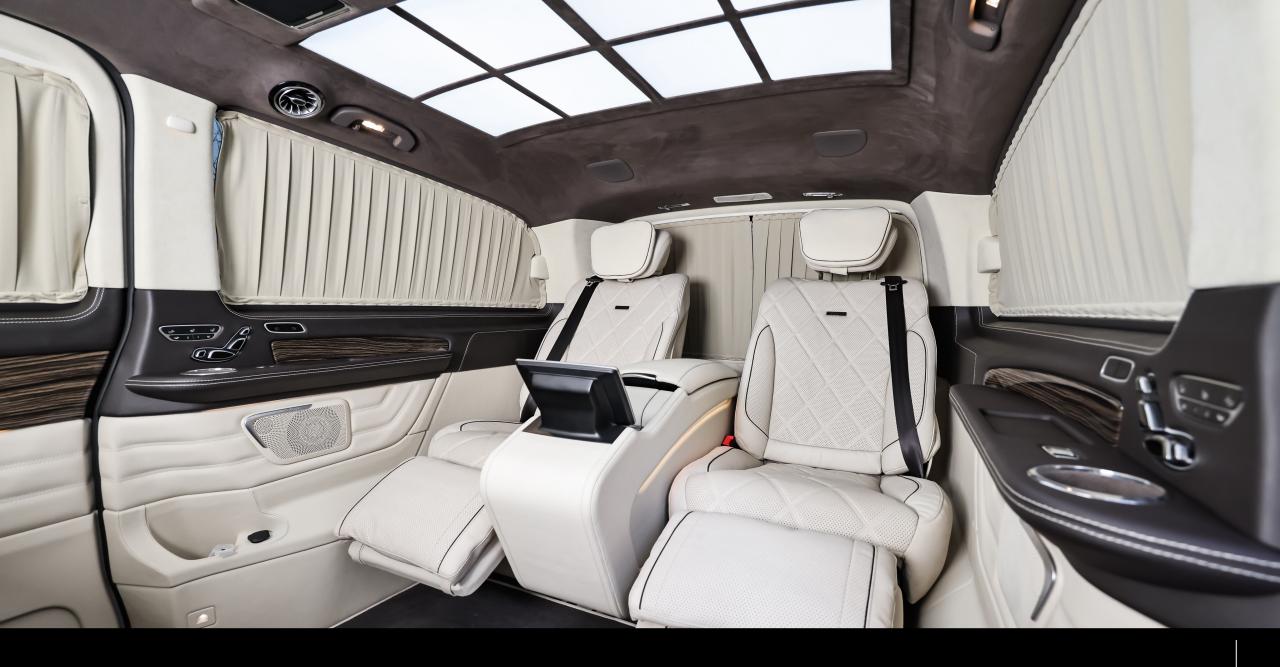

#### MAYBACH SEATS

In the first class rear you travel as comfortably as in a private jet. Your vehicle is equipped with 2 full-size individual seats and offers easy access to the media-station integrated into the center console.

#### COMPONENTS

2 MAYBACH comfort individual seatsFully electrically adjustable w. memory functionSeat heating & ventilation2 folding tables in the center console

#### ELECTRIC CURTAINS

The control for the electrically operated curtains on the side windows is located next to the seat adjustment.

They serve to protect the private ferry and are not visible from the outside.

### AMBIENT LIGHTING

The ambient lighting is available in 21 different colors.

The LED strips of the ambient lighting are stylishly distributed in the VIP area and can be easily controlled from the media station.