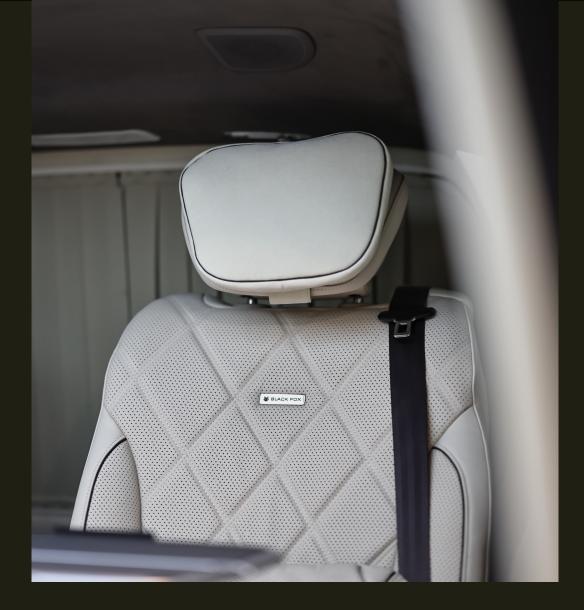

#### MAYBACH SEATS

In the first class rear you travel as comfortably as in a private jet. Your vehicle is equipped with 2 full-size individual seats and offers easy access to the media-station integrated into the center console.

#### COMPONENTS

2 MAYBACH comfort individual seatsFully electrically adjustable w. memory functionSeat heating & ventilation2 folding tables in the center console