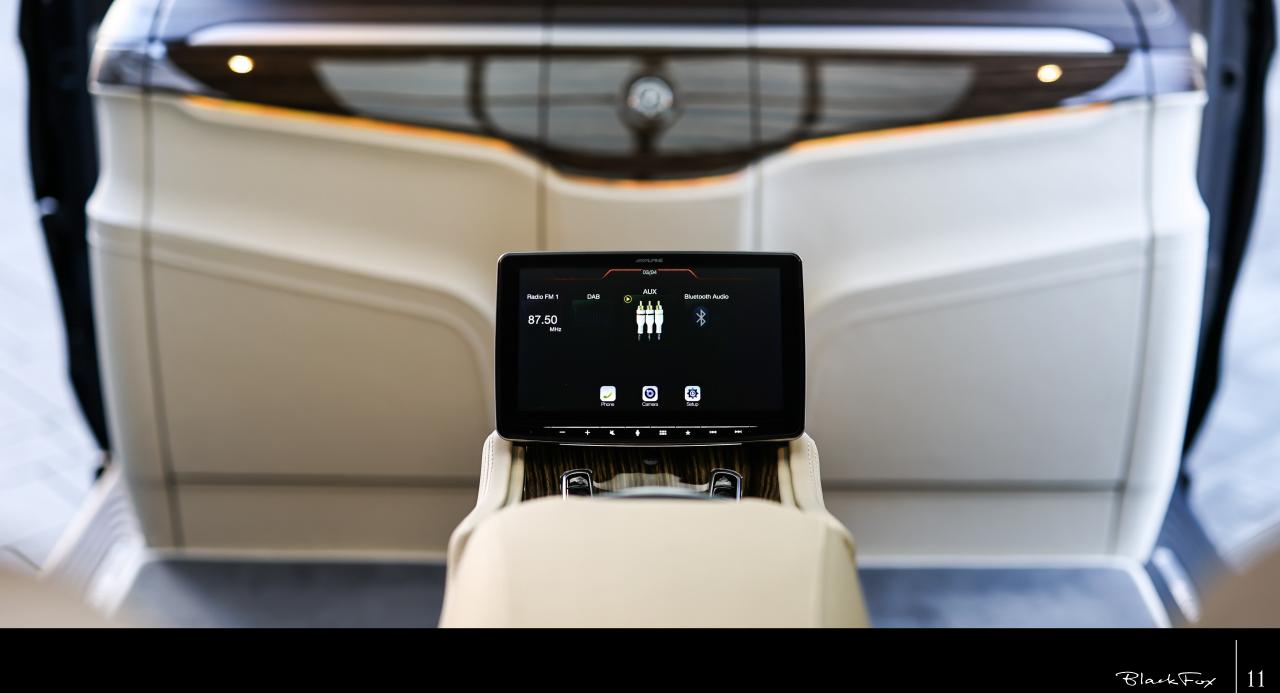

#### COMPONENTS

2 MAYBACH comfort individual seatsFully electrically adjustable w. memory functionSeat heating & ventilation2 folding tables in the center console