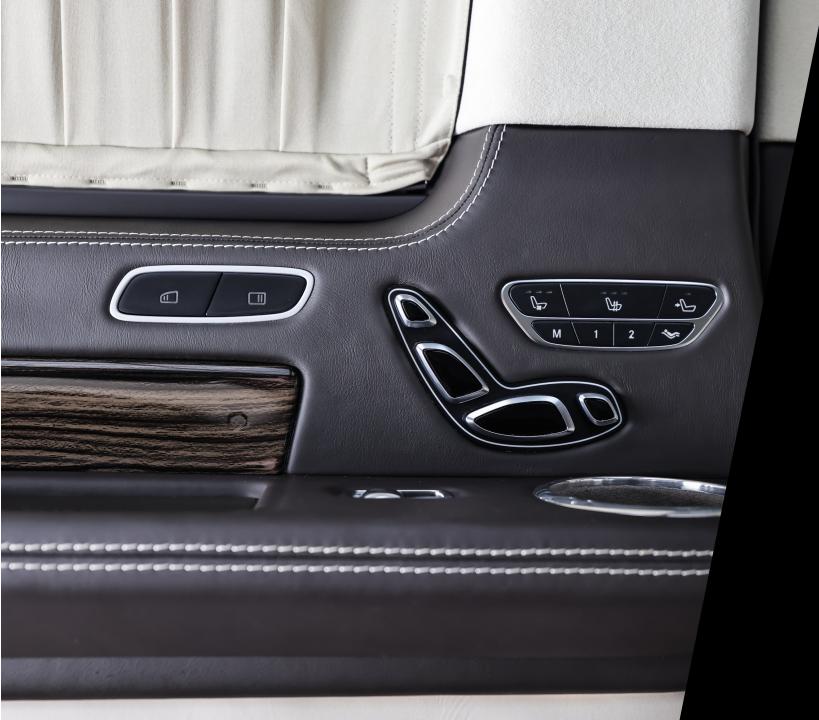

#### COMPONENTS

2 MAYBACH comfort individual seatsFully electrically adjustable w. memory functionSeat heating & ventilation2 folding tables in the center console

#### ELECTRIC CURTAINS

The control for the electrically operated curtains on the side windows is located next to the seat adjustment.

They serve to protect the private ferry and are not visible from the outside.