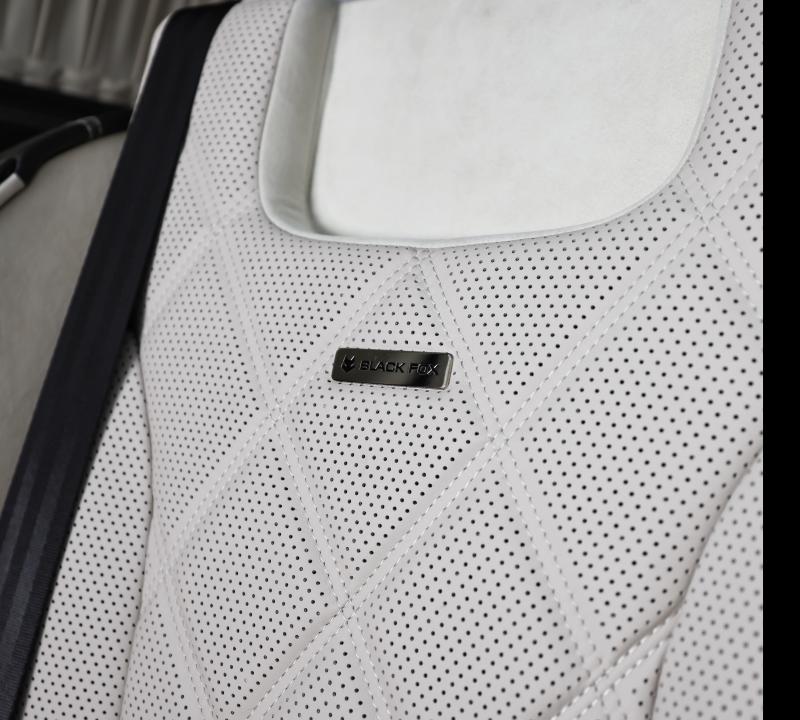

#### MAYBACH SEATS

In the first class rear you travel as comfortably as in a private jet. Your vehicle is equipped with 2 full-size individual seats and offers easy access to the media-station integrated into the center console.

#### COMPONENTS

2 MAYBACH comfort individual seatsFully electrically adjustable w. memory functionSeat heating & ventilation2 folding tables in the center console