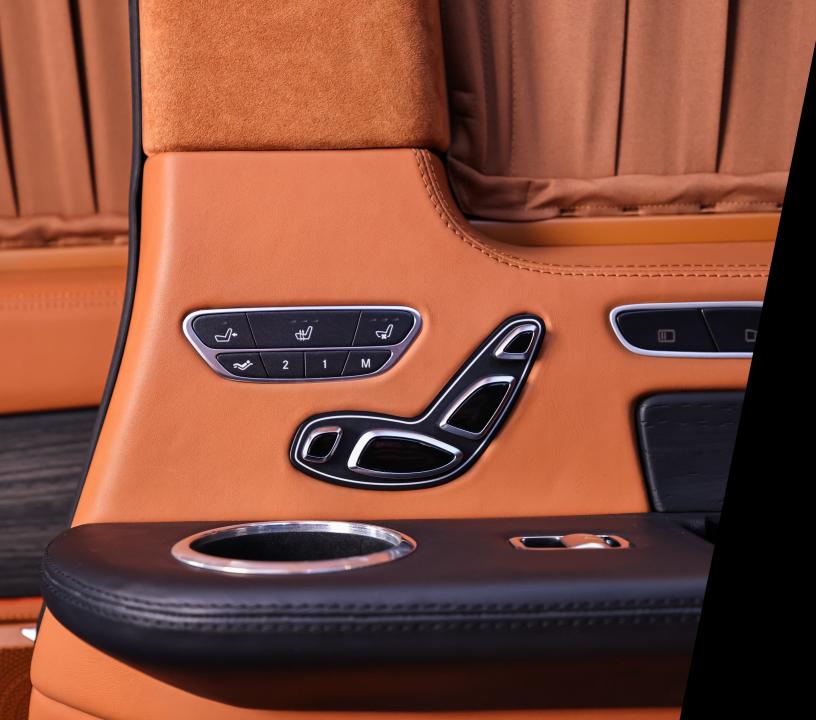

#### COMPONENTS

2 MAYBACH comfort individual seatsFully electrically adjustable w. memory functionSeat heating & ventilation2 folding tables in the center console