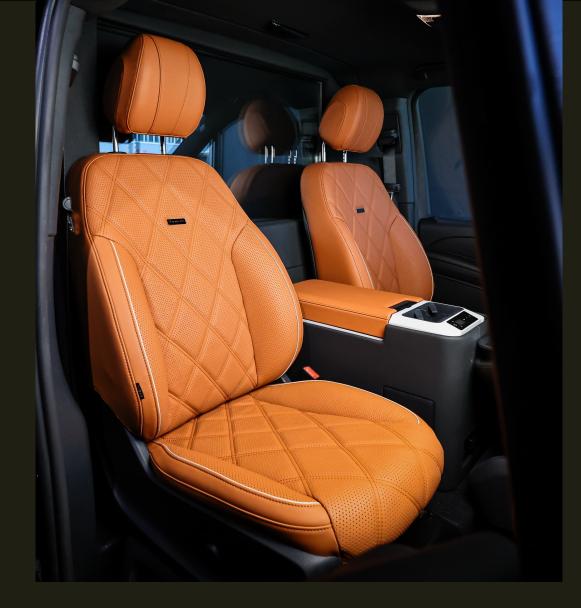

#### MAYBACH SEATS

In the first class rear you travel as comfortably as in a private jet. Your vehicle is equipped with 2 full-size individual seats and offers easy access to the media-station integrated into the center console.

#### COMPONENTS

2 MAYBACH comfort individual seatsFully electrically adjustable w. memory functionSeat heating & ventilation2 folding tables in the center console