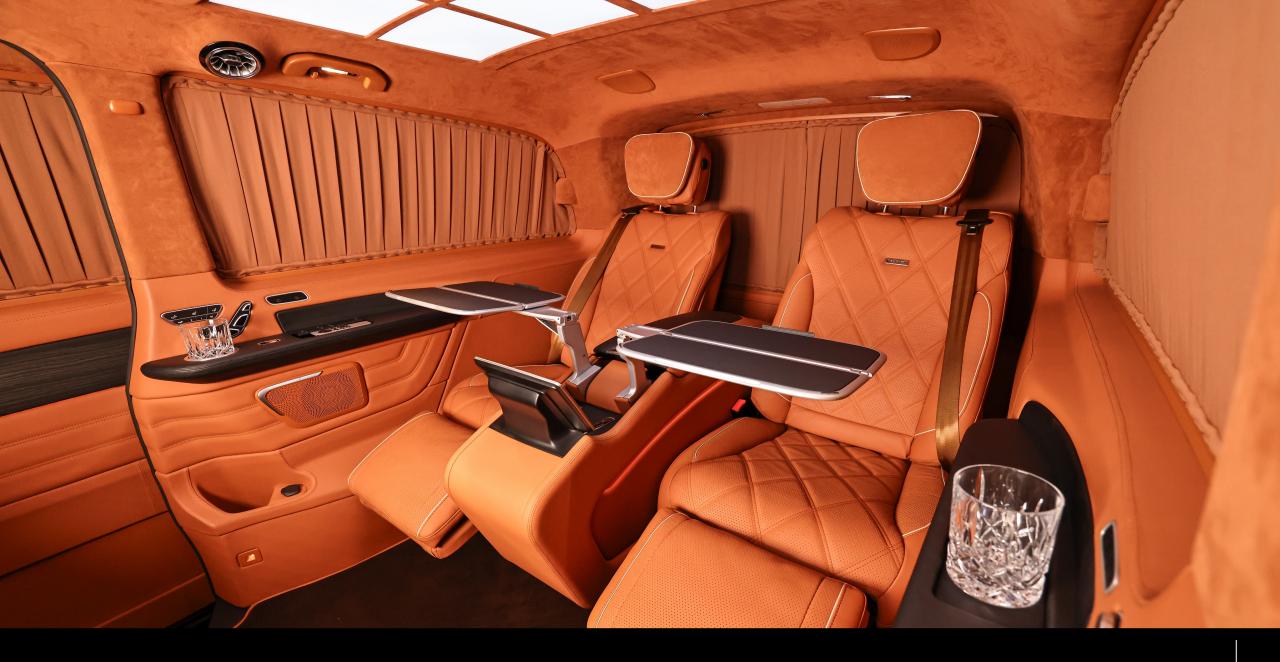

#### MAYBACH SEATS

In the first class rear you travel as comfortably as in a private jet. Your vehicle is equipped with 2 full-size individual seats and offers easy access to the media-station integrated into the center console.

#### COMPONENTS

2 MAYBACH comfort individual seatsFully electrically adjustable w. memory functionSeat heating & ventilation2 folding tables in the center console