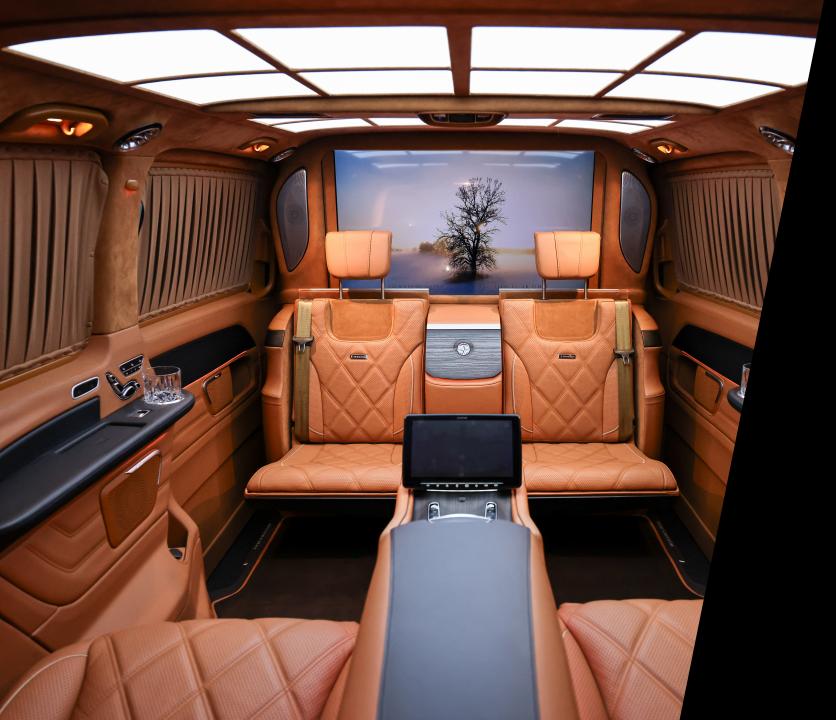

#### PARTITION WALL

The Partition Wall separates the VIP area from the drivers compartment.

The Partition Wall consists of a glass pane and a 43" 4K LED TV, which can be moved up and down with a button in the media station.

#### FOLDING SEATS

There are also two folding seats in the partition wall that can be extended electrically in the media station.

The folding seats hidden in the partition wall provide two additional comfortable seating options if required, which provide the necessary safety with a headrest and a 3-point belt.