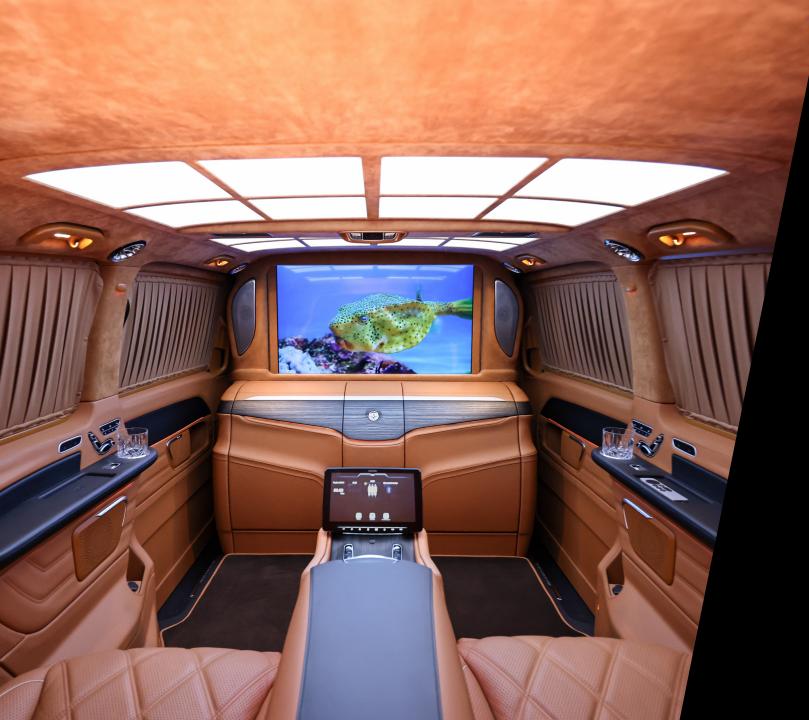

#### PARTITION WALL

The Partition Wall separates the VIP area from the drivers compartment.

The Partition Wall consists of a glass pane and a 43" 4K LED TV, which can be moved up and down with a button in the media station.