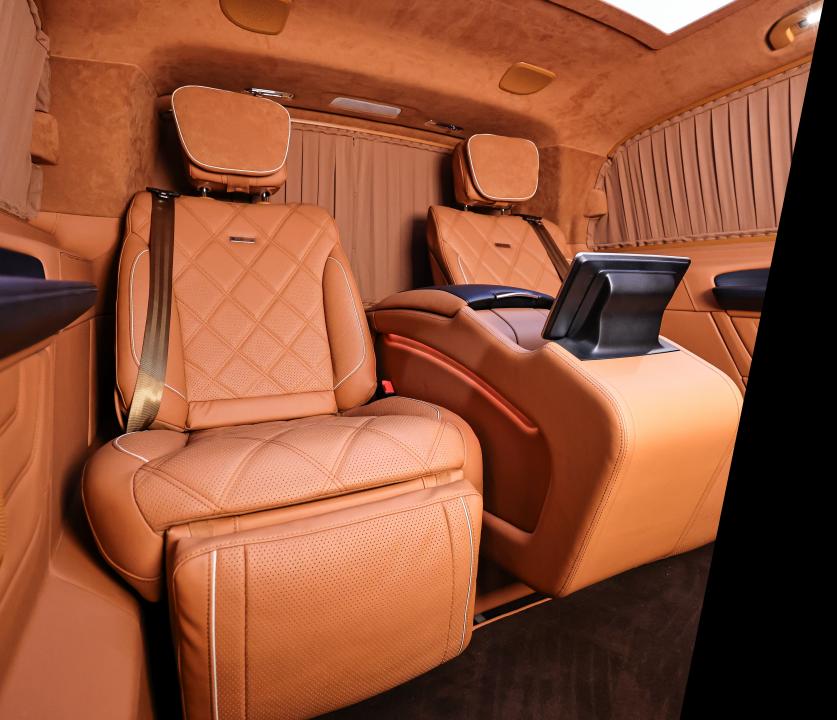

#### MAYBACH SEATS

In the first class rear you travel as comfortably as in a private jet. Your vehicle is equipped with 2 full-size individual seats and offers easy access to the media-station integrated into the center console.

#### COMPONENTS

2 MAYBACH comfort individual seatsFully electrically adjustable w. memory functionSeat heating & ventilation2 folding tables in the center console