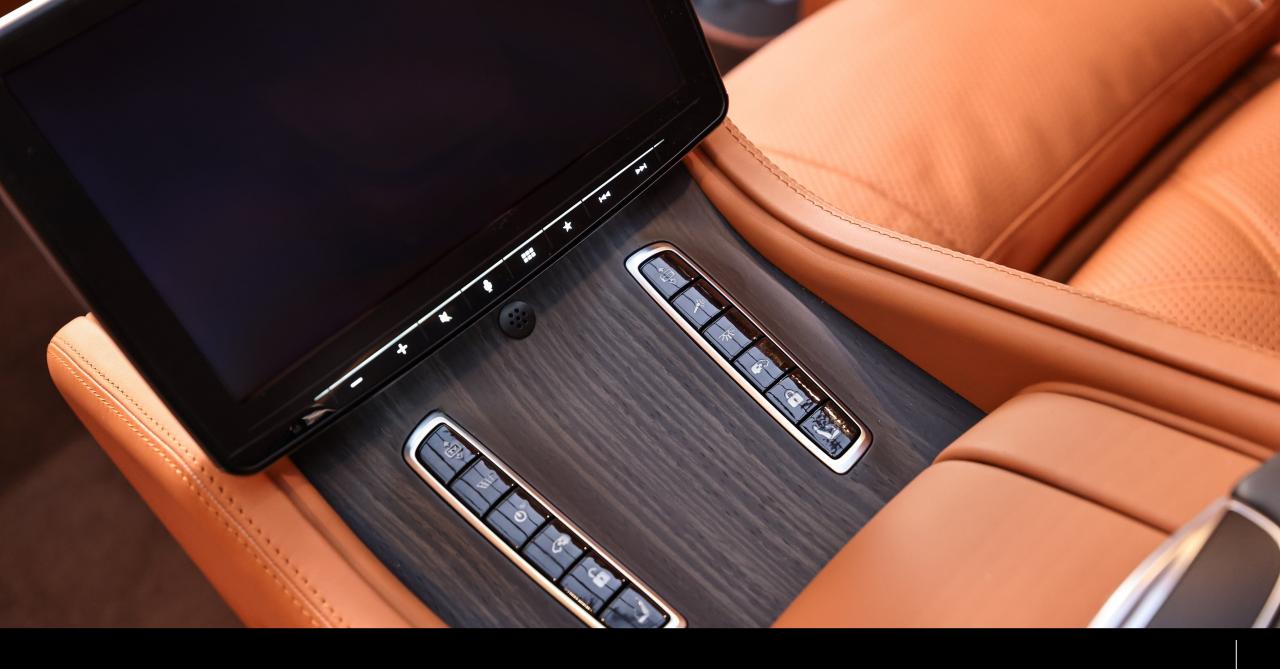

#### MAYBACH SEATS

In the first class rear you travel as comfortably as in a private jet. Your vehicle is equipped with 2 full-size individual seats and offers easy access to the media-station integrated into the center console.

#### COMPONENTS

2 MAYBACH comfort individual seatsFully electrically adjustable w. memory functionSeat heating & ventilation2 folding tables in the center console

#### AMBIENT LIGHTING

The ambient lighting is available in 21 different colors.

The LED strips of the ambient lighting are stylishly distributed in the VIP area and can be easily controlled from the media station.