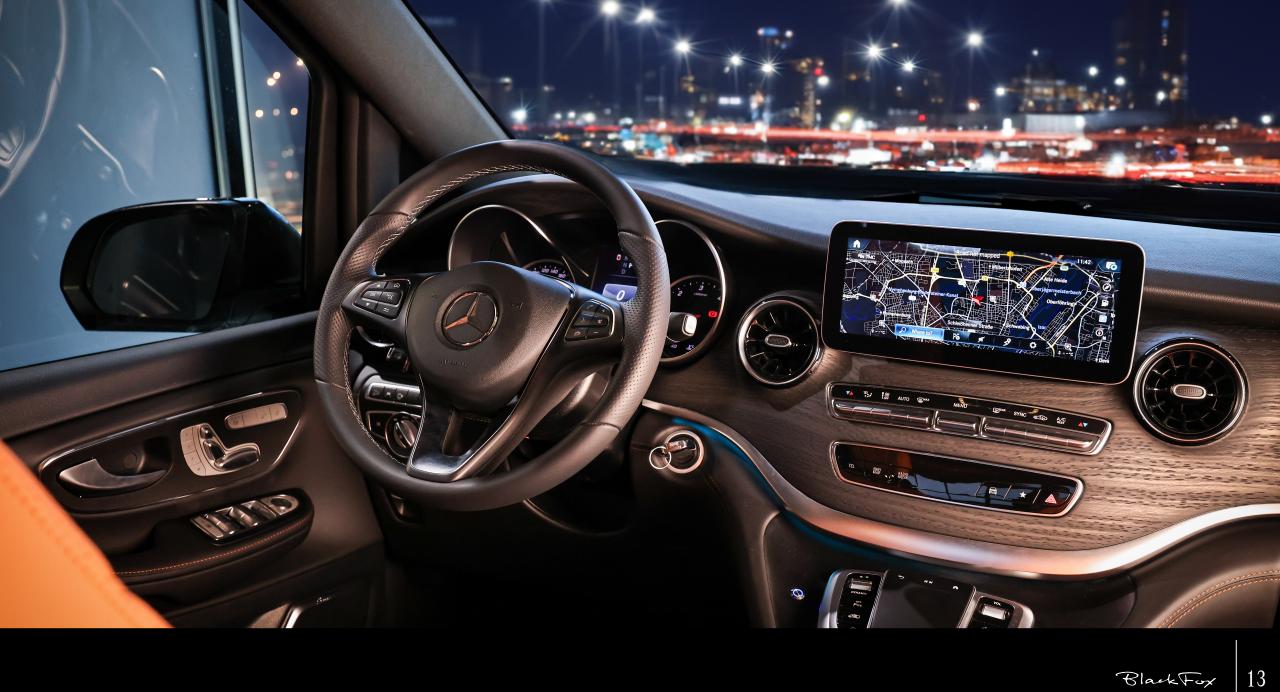

#### MERCEDES-BENZ V 300d EXTRALONG

AMG-Line Parking-Package with 360° camera Seat-Comfort-Package Mirror-Package Burmester® Surround-System Intelligent-Light-System LED 19" AMG Alloy Wheels 4MATIC AIR MATIC Driving-Assistance-Package