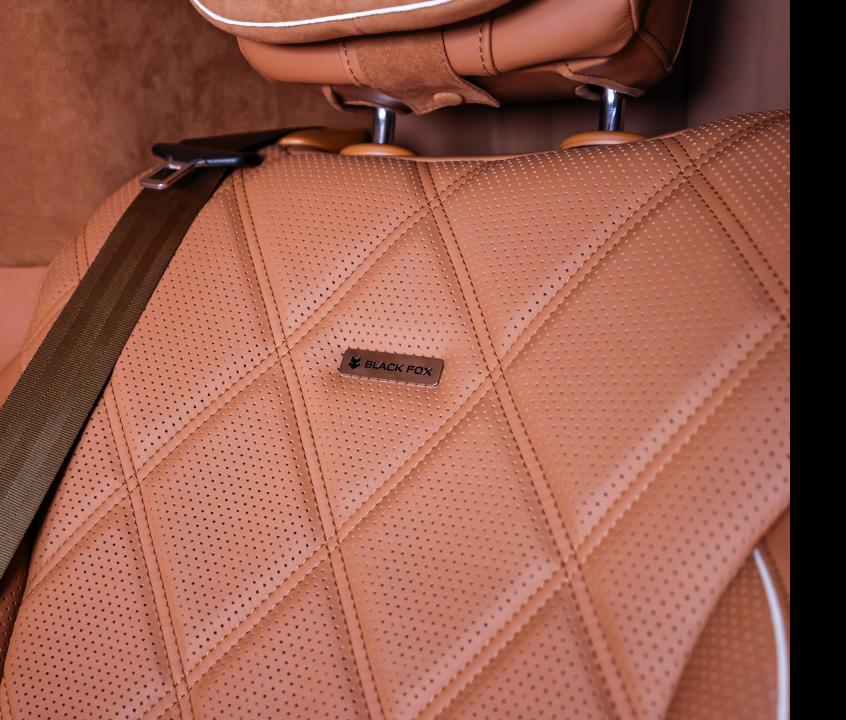

#### MAYBACH SEATS

In the first class rear you travel as comfortably as in a private jet. Your vehicle is equipped with 2 full-size individual seats and offers easy access to the media-station integrated into the center console.

#### COMPONENTS

2 MAYBACH comfort individual seatsFully electrically adjustable w. memory functionSeat heating & ventilation2 folding tables in the center console